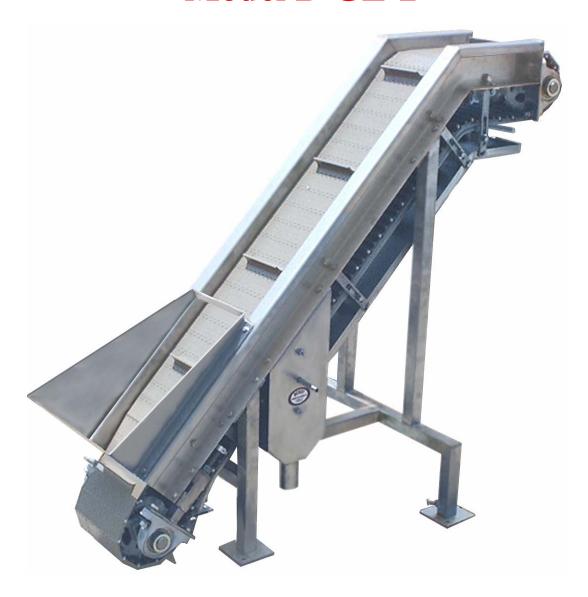

# **Model B-GE-2**

Berry's Model B-GE-2 Giblet Elevator is compact in size for efficient use of space

6736 Cleveland Highway, Clermont Georgia 30527 Email: tberry@berryequipment.net Phone: 770-983-3929 Toll Free Fax: 1-866-808-9957

#### **Construction:**

The Berry Plumbing & Equipment Model B-GE-2 Giblet Elevator is constructed of stainless steel. The 6" wide polyethylene belt has 1" cleats on 12" centers.

#### **Options:**

The **Giblet Elevator Model B-GE-2** is available with an 8" wide belt, cleats on 6" centers and a stainless steel motor and gear box.