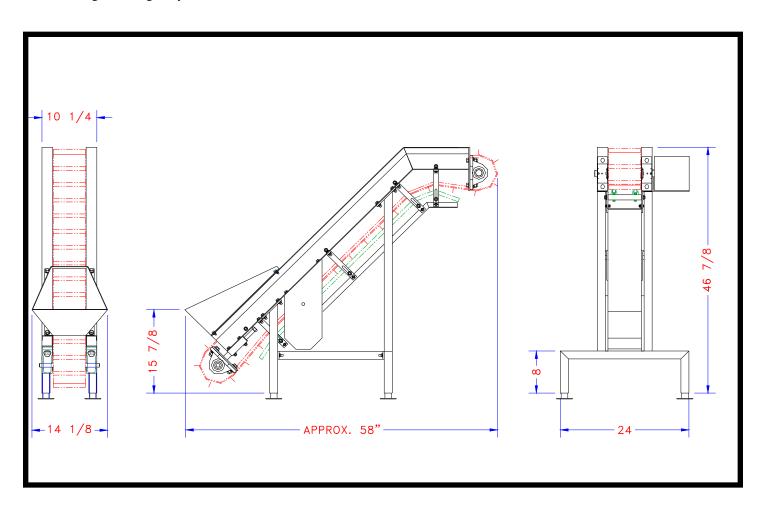

| WATER:      | 1 CONNECTION @ 1/4"          |
|-------------|------------------------------|
| POWER:      | 1 ELECTRIC 1 H.P. MOTOR      |
| BELT WIDTH: | 6" OR 8"                     |
| CLEATS:     | 1" HIGH ON 12" OR 6" CENTERS |
| неібнт:     | APPROX 47"                   |
| WIDTH:      | APPROX 15"                   |
| LENGTH:     | APPROX 59"                   |