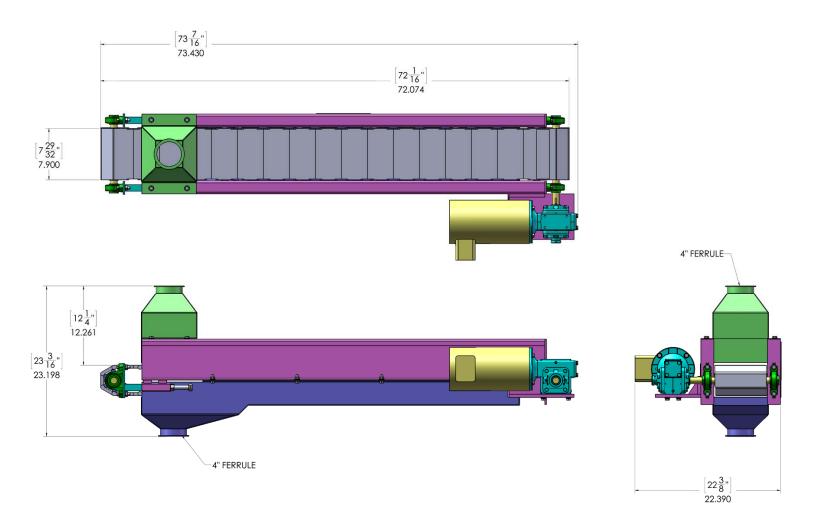

## **Berry Dewatering Conveyor**

| POWER  | 1 HP, 1800 RPM, 3 PHASE |
|--------|-------------------------|
| HEIGHT | 23 3/16"                |
| WIDTH  | 22 3/8"                 |
| LENGTH | 73 7/16 OAL             |