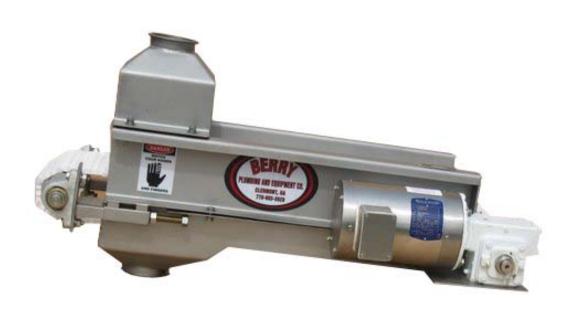

## Dewatering Conveyor Model B-DC2-6

The Berry Plumbing & Equipment Dewatering Conveyor 2 is constructed entirely of stainless steel and UHMW aluminum for durability and easy cleanup. Pump fed and electrically powered, installed after the foot picker but before the final inspection table, the Dewatering Conveyor 2 features a moving belt that allows water to drain off the paws before the product reaches the inspection table.

## **Berry Dewatering Conveyor**

| POWER  | 1 HP, 1800 RPM, 3 PHASE |
|--------|-------------------------|
| HEIGHT | 23 3/16"                |
| WIDTH  | 22 3/8"                 |
| LENGTH | 73 7/16 OAL             |