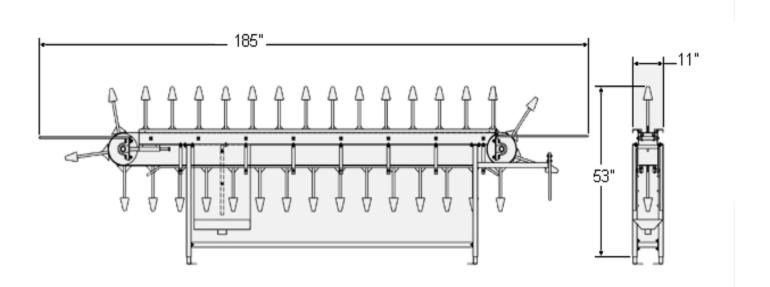

## **MAINTENANCE:**

Little to no special maintenance is required outside of routine cleaning and greasing of the bearings.

| WATER:           | 1/4" CONNECTION @ 1/2 GPM                      |
|------------------|------------------------------------------------|
| INSTALLED POWER: | VARIABLE (PER CUSTOMER SPECIFICATIONS)         |
| CAPACITY:        | PER LENGTH                                     |
| HEIGHT:          | STANDARD 53" TOP OF CONE OR CUSTOMER SPECIFIED |
| WIDTH:           | Model B-CDL-2 = 10"                            |
| LENGTH:          | PER CUSTOMER SPECIFICATIONS                    |