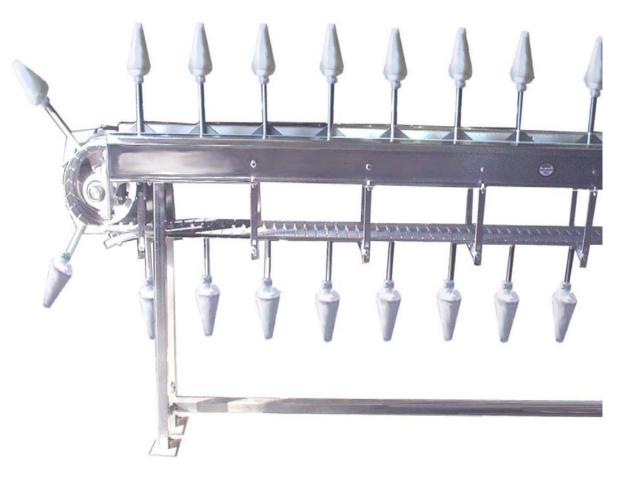

## Model B-CDL-2

Berry Cone Debone Line 2

The Berry Plumbing and Equipment Cone Debone Line 2 is an efficient method of receiving maximum yield from your stock.

## **CONSTRUCTION:**

The **Model B-CDL-LH/RH Cone Deboning Line** is manufactured entirely of stainless steel, aluminum and U.H.M.W. polymer. Each cone shaft has stainless steel gussets welded to each side to assure additional strength.

## **OPERATION:**

The line carries whole or half birds at an efficient pace while providing unique shaped cones to provide extra security.